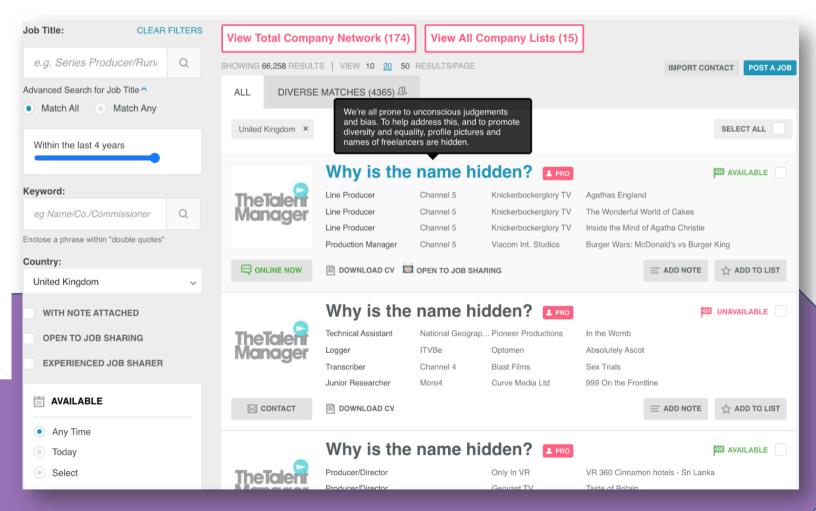

The Talent Manager's unique algorithm allows you to find the best talent to match your production needs.

The diversity tab then highlights those 'best match' candidates from underrepresented groups – specifically people from BAME backgrounds and those with disabilities.

ALL RESULTS

**DIVERSE TALENT** 

BAME

## 4. TACKLE UNCONSCIOUS BIAS

Address 'Unconscious Bias' in recruitment. The TM allows recruiters to hide the names and profile photos of freelancers so they can ensure candidates are being assessed by their skills and experience alone.