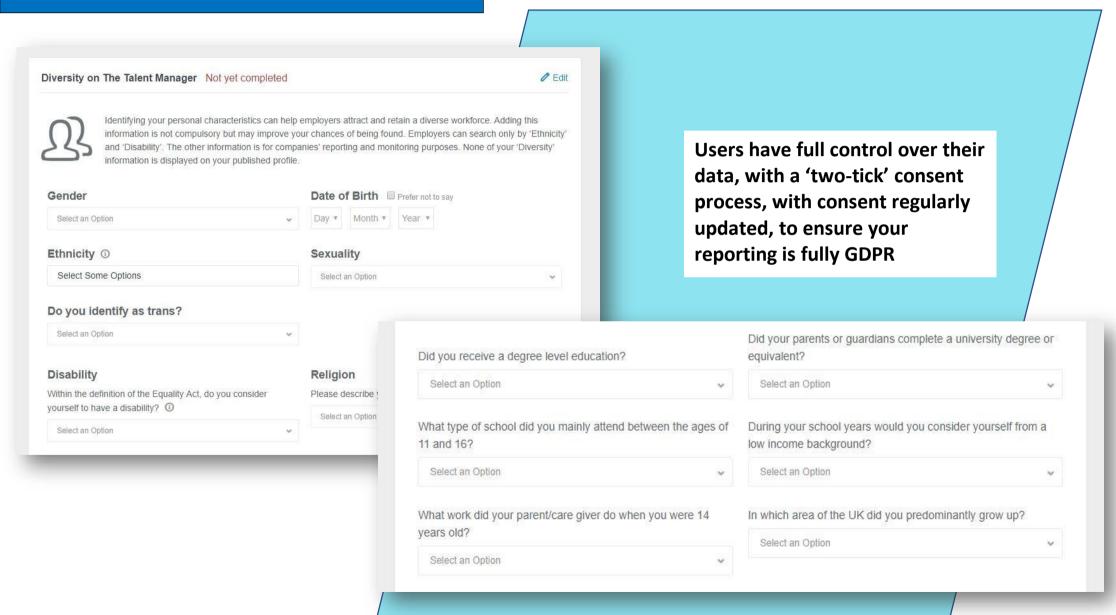

g for work
- You believe it's a requirement of the job for them to have a specific protected characteristic, and this can be justified

Find out more information on the guidelines

I UNDERSTAND - CONTINUE

The Talent Manager's diversity tools have been developed in consultation with the EHRC, ICO, Ofcom, Bectu and key industry stakeholders.

Using the TM means you can keep an electronic audit of your 'diverse searches' to help ensure your company stays GDPR compliant.

Why is the name hidden? ☆ IN MY NETWORK



## 4. TACKLE UNCONSCIOUS BIAS

Address 'Unconscious Bias' in recruitment. The TM allows recruiters to hide the names and profile photos of freelancers so they can ensure candidates are being assessed by their skills and experience alone.





### 5. FULLY COMPLIANT DATA COLLECTION