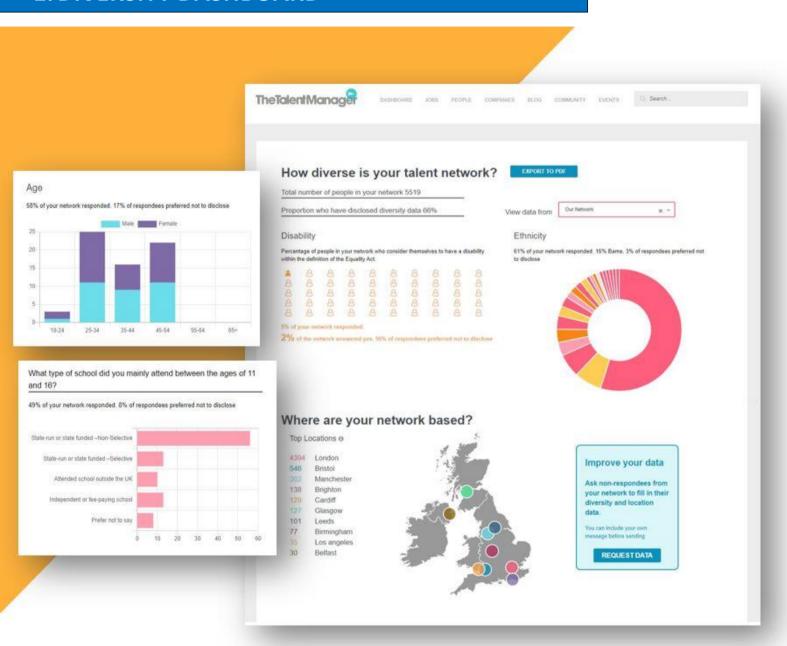

## 1. DIVERSITY DASHBOARD

Make your production teams truly inclusive, using The Talent Manager's suite of 'diversity' recruitment tools.

The 'Diversity Dashboard' gives recruiters detailed reporting on the make-up of their talent networks (eg by productions or role), by Protected Characteristics plus socioeconomic background.

Use the data to review your recruitment, processes and address areas of under-representation.